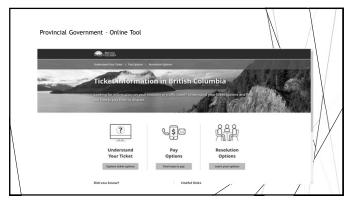

# Traffic, Ticket & Bylaw Cases • While Baz was going to court to file the Reply, he was issued a ticket for speeding • Baz disputes that he was speeding • Baz wants information about tickets and what to do to dispute the ticket