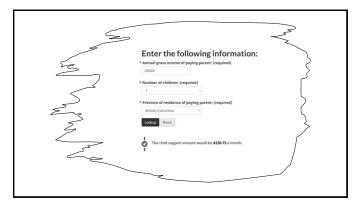

Under the Federal Child Support Guidelines, the table amount is determined by:

• the pumber of children:

• the paying parent is before tax annual income.

Enter the following information:

\* Annual grass locame of paying parent: (required)

Sent the number of children: (required)

Sent the number of oblition

• Provice of residence of paying parent: (required)

Entex the province of the paying parent: (required)

23