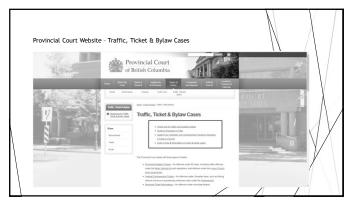

# Traffic, Ticket & Bylaw Cases • While Baz was going to court to file the Reply, he was issued a ticket for speeding • Baz disputes that he was speeding • Baz wants information about tickets and what to do to dispute the ticket